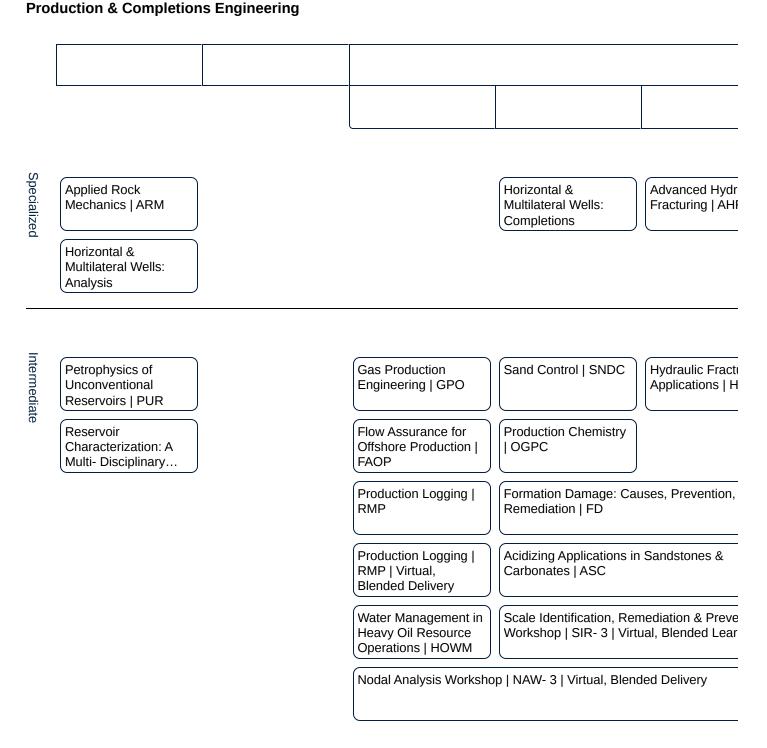

## Foundatior

Evaluating & Developing Shale Resources | SRE

Basic

Production & Completions Engineering Courses - Progression Map : PetroSkills

| .4, | 7.41 FM                                                     | Froduction & comple       | course ingineering course                            |                                                                       |
|-----|-------------------------------------------------------------|---------------------------|------------------------------------------------------|-----------------------------------------------------------------------|
|     | Production Geology<br>for Other Disciplines  <br>PGD        |                           | Performance Analysis,                                | Prediction, & Optimization Using Nodal Anal                           |
|     | Foundations of<br>Petrophysics   FPP                        |                           | Operations &<br>Development of<br>Surface Production | Coiled Tubing Interventions   CTI                                     |
|     | Well Test Design &<br>Analysis   WTA                        |                           | Completions & Workov                                 | ers   CAW                                                             |
|     | Applied Reservoir<br>Engineering   RE                       |                           | Completions & Workov                                 | ers   CAW   Virtual, Blended Delivery                                 |
|     | Applied Reservoir<br>Engineering   RE  <br>Virtual, Blended |                           | Production Technology                                | for Other Disciplines   PTO                                           |
|     |                                                             |                           | Production Operations                                | 1   PO1                                                               |
|     |                                                             |                           | Production Operations                                | 1   PO1   Virtual, Blended Delivery                                   |
|     |                                                             |                           |                                                      | Unconventional Resources Completion & Stimulation   URCS              |
|     |                                                             |                           |                                                      | Unconventional Resources Completion & Stimulation Diagnostics   URCSD |
|     |                                                             |                           |                                                      | Downhole<br>Remediation Practices<br>for Mature Oil & Ga              |
|     |                                                             |                           |                                                      |                                                                       |
|     | Basic Petroleum<br>Geology   BG                             | Basic Drilling, Completio | on & Workover Operation                              | s   BDC                                                               |
|     | Basic Reservoir                                             | Casing & Cementing        | Surface Production                                   | Well Stimulation: Practical & Applied   WS                            |