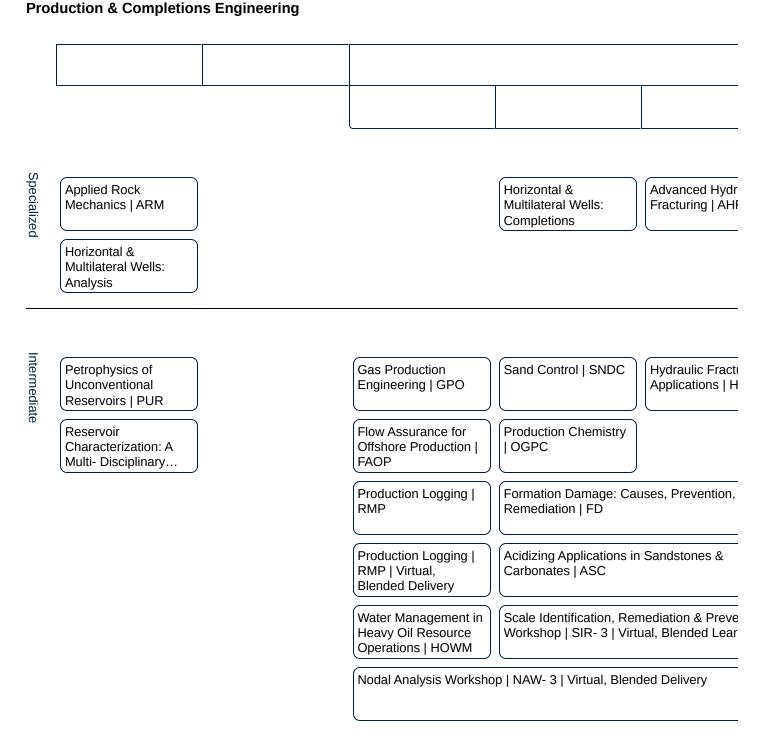

## Foundatior

Evaluating & Developing Shale Resources | SRE

Basic

Production & Completions Engineering Courses - Progression Map : PetroSkills

| Production Geology<br>for Other Disciplines  <br>PGD        |                                                        | Performance Analysis,                                     | Prediction, & Optimization Using Nodal Anal                           |  |
|-------------------------------------------------------------|--------------------------------------------------------|-----------------------------------------------------------|-----------------------------------------------------------------------|--|
| Foundations of<br>Petrophysics   FPP                        |                                                        | Operations &<br>Development of<br>Surface Production      | Coiled Tubing Interventions   CTI                                     |  |
| Well Test Design &<br>Analysis   WTA                        |                                                        | Completions & Workove                                     | ers   CAW                                                             |  |
| Applied Reservoir<br>Engineering   RE                       |                                                        | Completions & Workovers   CAW   Virtual, Blended Delivery |                                                                       |  |
| Applied Reservoir<br>Engineering   RE  <br>Virtual, Blended |                                                        | Production Technology                                     | n Technology for Other Disciplines   PTO                              |  |
|                                                             |                                                        | Production Operations                                     | 1   PO1                                                               |  |
|                                                             |                                                        | Production Operations 1   PO1   Virtual, Blended Delivery |                                                                       |  |
|                                                             |                                                        |                                                           | Unconventional Resources Completion & Stimulation   URCS              |  |
|                                                             |                                                        |                                                           | Unconventional Resources Completion & Stimulation Diagnostics   URCSD |  |
|                                                             |                                                        |                                                           | Downhole<br>Remediation Practices<br>for Mature Oil & Ga              |  |
|                                                             |                                                        |                                                           |                                                                       |  |
| Basic Petroleum<br>Geology   BG                             | Basic Drilling, Completion & Workover Operations   BDC |                                                           |                                                                       |  |
| Basic Reservoir                                             | Casing & Cementing                                     | Surface Production                                        | Well Stimulation: Practical & Applied   WS                            |  |